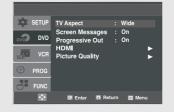

e, the 96KHz signals will be converted down to 48KHZ.
- Off: Select this when the Amplifier connected to the player is 96KHz compatible.
   In this case, all signals will be output without any changes.



#### Note

Even when PCM Down sampling is Off, some discs will only output down sampled audio through the digital outputs.

# **Setting Up the Display Options**

Display options enable you to set various video functions of the player.

## 1

With the unit in Stop mode, press the **MENU** button on the remote control.



## 2

Press the ▲/▼ buttons to select **DVD**, then press the ▶ or **ENTER** button.



# 3

Press the ▲/▼ buttons to select **Display Setup**, then press the ▶ or **ENTER** button.



4

Press the ▲/▼ buttons to select the desired item, then press the ► or ENTER button.



 To make the DVD Setup menu disappear, press the MENU button.

## **Display Options**

## **TV** Aspect

Depending on the type of television you have, you may want to adjust the aspect ratio (screen setting).



- 4:3 Letter Box: Select when you want to see the total 16:9
  ratio screen the DVD supplies, even though you have a TV
  with a 4:3 ratio screen. Black bars will appear at the top
  and bottom of the screen.
- 4:3 Pan & Scan: Select this for conventional size TVs when you want to see the central portion of the 16:9 screen.
   (Extreme left and right side of movie picture will be cut off.)
- 16:9 Wide: You can view the full 16:9 picture on your wide screen TV.

#### **Screen Messages**

Use to turn on-screen messages On or Off.



#### **Progressive Out**

- ON: Select when you w